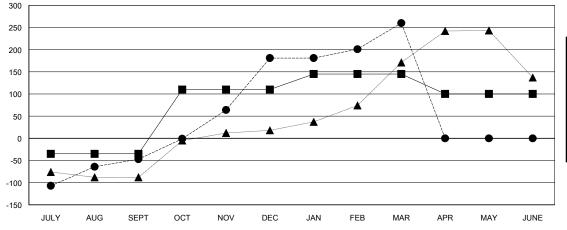

## LOCATION REP OF SRI LANKA

**GMT CA** 

| Clubs                 |               |           |               | Members               |                           |                         |                                              |
|-----------------------|---------------|-----------|---------------|-----------------------|---------------------------|-------------------------|----------------------------------------------|
| RESULTS FOR 2017-2018 |               |           |               | RESULTS FOR 2017-2018 |                           |                         |                                              |
| QUARTER               | NEW CLUB GOAL | NEW CLUBS | DROPPED CLUBS | QUARTER               | MEMBER GROWTH NET<br>GOAL | MEMBER GROWTH<br>ACTUAL | DROPPED MEMBERS ACTUAL (including transfers) |
| JULY/AUG/SEPT         | 4             | 1         | 0             | JULY/AUG/SEPT         | -35                       | 119                     | 146                                          |
| OCT/NOV/DEC           | 4             | 7         | 1             | OCT/NOV/DEC           | 145                       | 268                     | 38                                           |
| JAN/FEB/MAR           | 2             | 1         | 1             | JAN/FEB/MAR           | 35                        | 135                     | 43                                           |
| APR/MAY/JUNE          | 0             | 0         | 0             | APR/MAY/JUNE          | -45                       | 0                       | 0                                            |