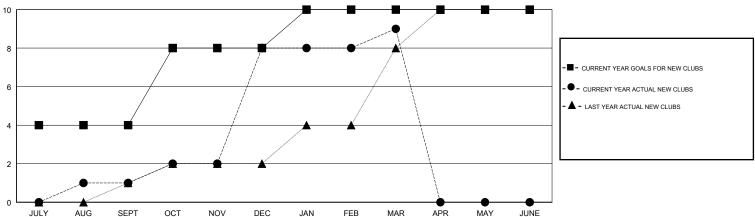

## LOCATION REP OF SRI LANKA

**GMT CA** 

| Clubs                 |               |           |               | Members               |                           |                         |                                              |
|-----------------------|---------------|-----------|---------------|-----------------------|---------------------------|-------------------------|----------------------------------------------|
| RESULTS FOR 2017-2018 |               |           |               | RESULTS FOR 2017-2018 |                           |                         |                                              |
| QUARTER               | NEW CLUB GOAL | NEW CLUBS | DROPPED CLUBS | QUARTER               | MEMBER GROWTH NET<br>GOAL | MEMBER GROWTH<br>ACTUAL | DROPPED MEMBERS ACTUAL (including transfers) |
| JULY/AUG/SEPT         | 4             | 1         | 0             | JULY/AUG/SEPT         | -35                       | 119                     | 146                                          |
| OCT/NOV/DEC           | 4             | 7         | 1             | OCT/NOV/DEC           | 145                       | 268                     | 38                                           |
| JAN/FEB/MAR           | 2             | 1         | 1             | JAN/FEB/MAR           | 35                        | 135                     | 43                                           |
| APR/MAY/JUNE          | 0             | 0         | 0             | APR/MAY/JUNE          | -45                       | 0                       | 0                                            |